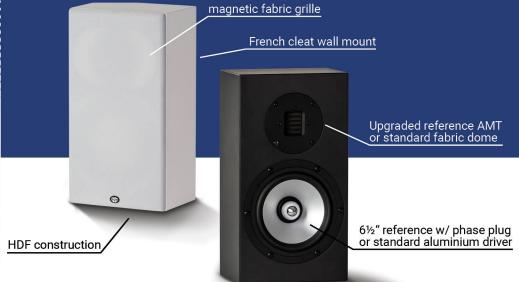

### 61-SW 61-SW/R

The 61W is a perfect match to its bookshelf free-standing partner with the added benefit of the same amazing performance, but conveniently wall-mounted. The 61-SW is the definition of value; low cost and high performance. This speaker is well suited for small rooms or as surrounds for a medium sized room. Of course it is perfectly timbre matched to its SF family partners for total flexibility enabling easy installation of your dream theater and can be located throughout the home for sublime music enjoyment. The 61-SW utilizes a single 61/2-inch aluminum cone woofer and a 1-inch silk dome tweeter. Mounting is easy via a "French cleat" system.

Take it to the next level with the 61-SW/R that includes the infamous RBH AMT tweeter and phase plug woofers which enhance clarity and dispersion.

#### On-Wall-SERIES Signature & Reference

- Available in black or silver, signature standard or signature reference aluminum drivers
- Provides timbre matched options for multi-channel sound across all freestanding, bookshelf, on-wall and in-wall products in the SF, SV or SI-Series
- Cabinet made in USA of High Density Fiberboard (HDF)
- Available in satin white or black