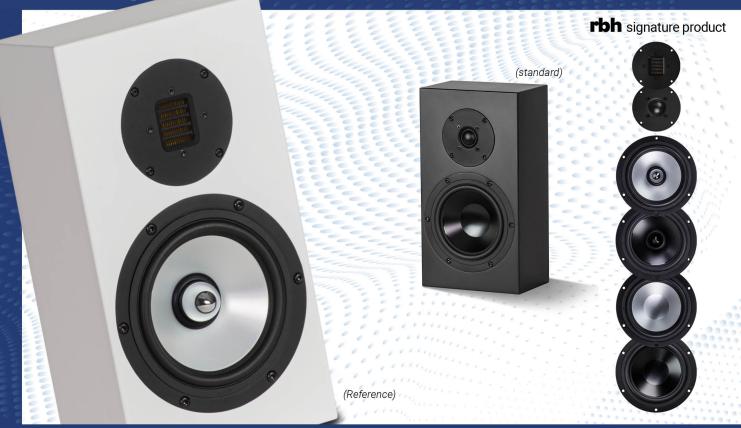

### 61-SW 61-SW/R

The 61W is a perfect match to its bookshelf free-standing partner with the added benefit of the same amazing performance, but conveniently wall-mounted. The 61-SW is the definition of value; low cost and high performance. This speaker is well suited for small rooms or as surrounds for a medium sized room. Of course it is perfectly timbre matched to its SF family partners for total flexibility enabling easy installation of your dream theater and can be located throughout the home for sublime music enjoyment. The 61-SW utilizes a single 61/2-inch aluminum cone woofer and a 1-inch silk dome tweeter. Mounting is easy via a "French cleat" system.

Take it to the next level with the 61-SW/R that includes the infamous RBH AMT tweeter and phase plug woofers which enhance clarity and dispersion.

#### On-Wall-SERIES Signature & Reference

- Available in black or silver, signature standard or signature reference aluminum drivers
- Provides timbre matched options for multi-channel sound across all freestanding, bookshelf, on-wall and in-wall products in the SF, SV or SI-Series
- Cabinet made in USA of High Density Fiberboard (HDF)
- Available in satin white or black