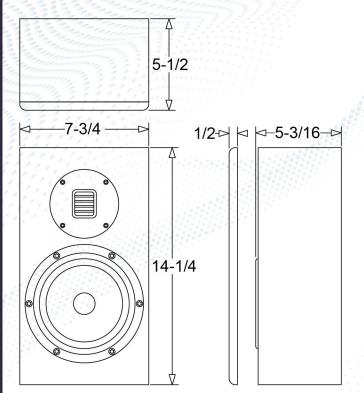

| Model                            | 61-SW                                                                                                         | 61-SW/R                                                                                                                                                                                                                                                                                                                                                                                                                                                                                                                                                                                                                                                                                                                                                                                                                                                                                                                                                                                                                                                                                                                                                                                                                                                                                                                                                                                                                                                                                                                                                                                                                                                                                                                                                                                                                                                                                                                                                                                                                                                                                                                        |
|----------------------------------|---------------------------------------------------------------------------------------------------------------|--------------------------------------------------------------------------------------------------------------------------------------------------------------------------------------------------------------------------------------------------------------------------------------------------------------------------------------------------------------------------------------------------------------------------------------------------------------------------------------------------------------------------------------------------------------------------------------------------------------------------------------------------------------------------------------------------------------------------------------------------------------------------------------------------------------------------------------------------------------------------------------------------------------------------------------------------------------------------------------------------------------------------------------------------------------------------------------------------------------------------------------------------------------------------------------------------------------------------------------------------------------------------------------------------------------------------------------------------------------------------------------------------------------------------------------------------------------------------------------------------------------------------------------------------------------------------------------------------------------------------------------------------------------------------------------------------------------------------------------------------------------------------------------------------------------------------------------------------------------------------------------------------------------------------------------------------------------------------------------------------------------------------------------------------------------------------------------------------------------------------------|
| SYSTEM TYPE                      | Signature On-wall Loudpeaker                                                                                  | Signature On-wall Loudpeaker                                                                                                                                                                                                                                                                                                                                                                                                                                                                                                                                                                                                                                                                                                                                                                                                                                                                                                                                                                                                                                                                                                                                                                                                                                                                                                                                                                                                                                                                                                                                                                                                                                                                                                                                                                                                                                                                                                                                                                                                                                                                                                   |
| FREQUENCY RESPONSE               | 70Hz-20kHz ± 3dB                                                                                              | 70Hz-40kHz ± 3dB                                                                                                                                                                                                                                                                                                                                                                                                                                                                                                                                                                                                                                                                                                                                                                                                                                                                                                                                                                                                                                                                                                                                                                                                                                                                                                                                                                                                                                                                                                                                                                                                                                                                                                                                                                                                                                                                                                                                                                                                                                                                                                               |
| SENSITIVITY<br>(2.83V @ 1 Meter) | 87dB                                                                                                          | 87dB                                                                                                                                                                                                                                                                                                                                                                                                                                                                                                                                                                                                                                                                                                                                                                                                                                                                                                                                                                                                                                                                                                                                                                                                                                                                                                                                                                                                                                                                                                                                                                                                                                                                                                                                                                                                                                                                                                                                                                                                                                                                                                                           |
| RECOMMENDED POWER                | 75-150 Watts                                                                                                  | 75-175 Watts                                                                                                                                                                                                                                                                                                                                                                                                                                                                                                                                                                                                                                                                                                                                                                                                                                                                                                                                                                                                                                                                                                                                                                                                                                                                                                                                                                                                                                                                                                                                                                                                                                                                                                                                                                                                                                                                                                                                                                                                                                                                                                                   |
| DRIVE UNITS                      | (1) Fabric Dome Tweeter, (1) 6.5" cast<br>aluminum basket, aluminum cone<br>woofer (silver or black-anodized) | (1) 1.38" X 1" (35mm x 25mm) AMT<br>tweeter, (1) 6-1/2" (165mm) cast<br>aluminum basket, aluminum cone<br>woofer (silver or black-anodized), with<br>solid aluminum phase plug                                                                                                                                                                                                                                                                                                                                                                                                                                                                                                                                                                                                                                                                                                                                                                                                                                                                                                                                                                                                                                                                                                                                                                                                                                                                                                                                                                                                                                                                                                                                                                                                                                                                                                                                                                                                                                                                                                                                                 |
| TWEETER PROTECTION               | Yes, self resetting poly-switch                                                                               | Yes, self resetting poly-switch                                                                                                                                                                                                                                                                                                                                                                                                                                                                                                                                                                                                                                                                                                                                                                                                                                                                                                                                                                                                                                                                                                                                                                                                                                                                                                                                                                                                                                                                                                                                                                                                                                                                                                                                                                                                                                                                                                                                                                                                                                                                                                |
| CROSSOVER FREQUENCY              | 2700Hz                                                                                                        | 2700Hz                                                                                                                                                                                                                                                                                                                                                                                                                                                                                                                                                                                                                                                                                                                                                                                                                                                                                                                                                                                                                                                                                                                                                                                                                                                                                                                                                                                                                                                                                                                                                                                                                                                                                                                                                                                                                                                                                                                                                                                                                                                                                                                         |
| CROSSOVER SLOPE                  | 12dB/Octave                                                                                                   | 12dB/Octave                                                                                                                                                                                                                                                                                                                                                                                                                                                                                                                                                                                                                                                                                                                                                                                                                                                                                                                                                                                                                                                                                                                                                                                                                                                                                                                                                                                                                                                                                                                                                                                                                                                                                                                                                                                                                                                                                                                                                                                                                                                                                                                    |
| IMPEDANCE                        | 8Ω                                                                                                            | 8Ω                                                                                                                                                                                                                                                                                                                                                                                                                                                                                                                                                                                                                                                                                                                                                                                                                                                                                                                                                                                                                                                                                                                                                                                                                                                                                                                                                                                                                                                                                                                                                                                                                                                                                                                                                                                                                                                                                                                                                                                                                                                                                                                             |
| CABINET/ COLOR                   | HDF construction, Satin Black or<br>White                                                                     | HDF construction, Satin Black or White                                                                                                                                                                                                                                                                                                                                                                                                                                                                                                                                                                                                                                                                                                                                                                                                                                                                                                                                                                                                                                                                                                                                                                                                                                                                                                                                                                                                                                                                                                                                                                                                                                                                                                                                                                                                                                                                                                                                                                                                                                                                                         |
| GRILLE                           | White or Black fabric mag attached                                                                            | White or Black fabric mag attached                                                                                                                                                                                                                                                                                                                                                                                                                                                                                                                                                                                                                                                                                                                                                                                                                                                                                                                                                                                                                                                                                                                                                                                                                                                                                                                                                                                                                                                                                                                                                                                                                                                                                                                                                                                                                                                                                                                                                                                                                                                                                             |
| WEIGHT                           | 11.65 lb (5.28 kg)                                                                                            | 11.65lb (5.28 kg)                                                                                                                                                                                                                                                                                                                                                                                                                                                                                                                                                                                                                                                                                                                                                                                                                                                                                                                                                                                                                                                                                                                                                                                                                                                                                                                                                                                                                                                                                                                                                                                                                                                                                                                                                                                                                                                                                                                                                                                                                                                                                                              |
| FINISHED DIMENSIONS              | 7-3/4" W x 14-1/4" H x 5-1/2" D<br>(197mm W x 362mm H x 140mm D)                                              | 7-3/4" W x 14-1/4" H x 5-1/2" D<br>(197mm W x 362mm H x 140mm D)                                                                                                                                                                                                                                                                                                                                                                                                                                                                                                                                                                                                                                                                                                                                                                                                                                                                                                                                                                                                                                                                                                                                                                                                                                                                                                                                                                                                                                                                                                                                                                                                                                                                                                                                                                                                                                                                                                                                                                                                                                                               |
| WARRANTY                         | *10 Year Limited                                                                                              | *10 Year Limited                                                                                                                                                                                                                                                                                                                                                                                                                                                                                                                                                                                                                                                                                                                                                                                                                                                                                                                                                                                                                                                                                                                                                                                                                                                                                                                                                                                                                                                                                                                                                                                                                                                                                                                                                                                                                                                                                                                                                                                                                                                                                                               |
|                                  |                                                                                                               | The state of the s |