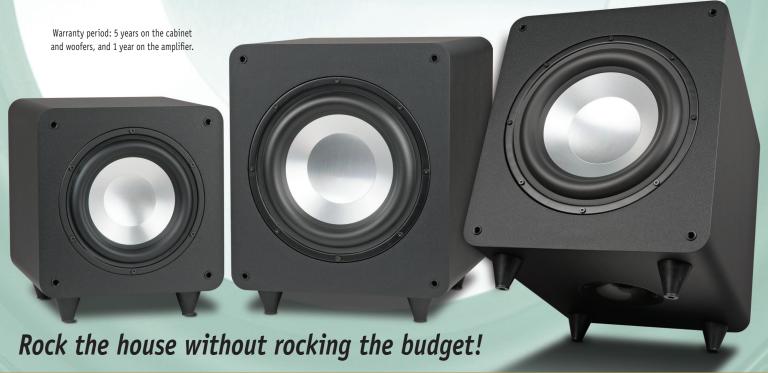

# Choose from an 8-inch, 10-inch or 12-inch subwoofer

With its integrated amplifier loaded with features and RBH's award winning aluminum cone woofer technology these subwoofers add detailed, pounding bass to any system. It does all this with a cabinet sizes smaller than you expect. When you want to rock the house without rocking the budget, the S Series subwoofer is the perfect choice.

#### S-8 (8-inch Subwoofer)

System Type: Powered Subwoofer Amplifier Type: Class D

Drive Units: (1) 8" (203mm) Aluminum Cone Subwoofer

Voltage: 110 and 220
Power Handling: 150 Watts

Crossover Frequencies: 40Hz-150Hz (variable)

### S-10 (10-inch Subwoofer)

System Type: Powered Subwoofer

Amplifier Type: Class D

Drive Units: (1) 10" (254mm) Aluminum Cone Subwoofer

Voltage: 110 and 220
Power Handling: 150 Watts

Crossover Frequencies: 40Hz-150Hz (variable) Frequency Response: 32Hz-150Hz (variable)

## S-12 (12-inch Subwoofer)

System Type: Powered Subwoofer

Amplifier Type: Class D

Drive Units: (1) 12" (305mm) Aluminum Cone Subwoofer

Voltage: 110 and 220
Power Handling: 250 Watts
Crossover Frequencies: 40Hz-150Hz (variable)