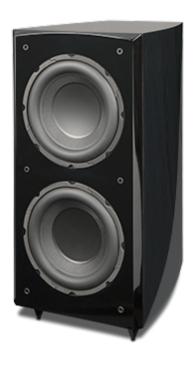

## RS1010i POWERED SUBWOOFER

## THIS PRODUCT WAS DISCONTINUED JANUARY 2014

The RS1010i is a dual 10-inch poly-matrix cone subwoofer, providing generous amounts of accurate, clear, non-filtered bass down to 35Hz! Featuring a front-firing port utilizing an integrated 250 Watt power amplifier perfect for larger home theater and music systems. Available in high-gloss red burl or high-gloss black ash.

## **SPECIFICATIONS**

Model Name: RS1010i Series: Impression

System Type: Powered Subwoofer

Amplifier Type: Class D

Frequency Response: 30Hz-150Hz (±3dB)

Voltage: 110V/220V Amplifier Power: 250 Watts RMS

Drive Units: (2) 10" (254mm) Poly-matrix Cone Subwoofer