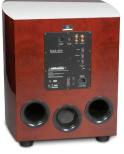

#### **FINISHES**

High-gloss Red Burl Finish.

High-gloss Black Ash Finish.

## LOW FREQUENCY ALIGNMENT OPTIONS

#1 Leave all 3 ports open for maximum output for 25Hz and above.

#2 Leave 2 ports open for maximum low frequency extension below 25Hz.

#3 Plug all ports for maximum damping (least amount of output below 30 Hz).