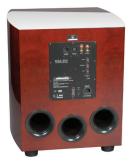

#### **FINISHES**

High-gloss Red Burl Finish.

High-gloss Black Ash Finish.

## LOW FREQUENCY ALIGNMENT OPTIONS

#1 Leave all 3 ports open for maximum output for 25Hz and above.

#2 Leave 2 ports open for maximum low frequency extension below 25Hz.

#3 Plug all ports for maximum damping (least amount of output below 30 Hz).