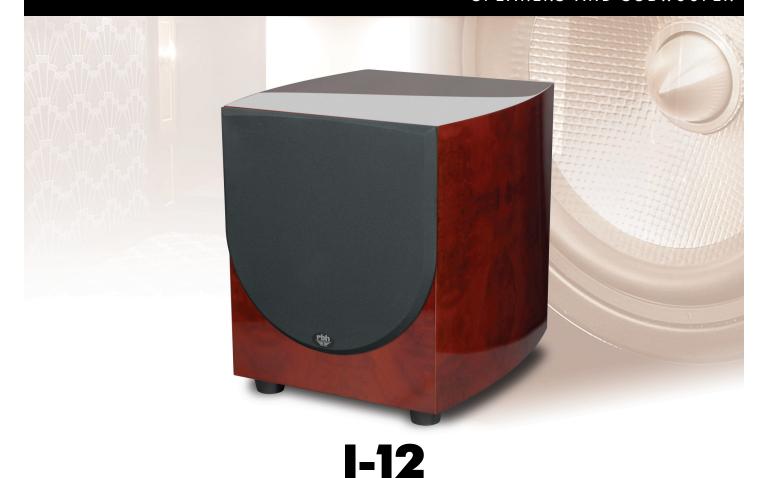

# POWERED SUBWOOFER

Designed to redefine the way you experience bass, the Impression Series I-12 powered subwoofer is absolutely stunning, both audibly and visually. The I-12 is the result of many years of research and development aimed precisely at surpassing the competition's offerings, even at higher price points. The I-12's subwoofer driver features RBH's proven, proprietary aluminum cone technology and adds considerable deep bass performance to your home theater or audio system.

NO

**SPEAKER LEVEL OUTPUTS:** 

No

**PHASE CONTROL:** 

Yes (0/180 Degrees)

CABINET/COLOR:

Available in High-gloss Red Burl or High-gloss Black Ash

GRILLE:

Black Fabric

FINISHED DIMENSIONS:

20" W x 22-3/4" H x 22" D

(508mm W x 578mm H x 559mm D)

**WEIGHT:** 

65 lbs. (29.48 kg)

WARRANTY:

5 Years\*

#### **FINISHES**

High-gloss Red Burl Finish.

High-gloss Black Ash Finish.