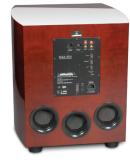

#### **FINISHES**

High-gloss Red Burl Finish.

High-gloss Black Ash Finish.

## LOW FREQUENCY ALIGNMENT OPTIONS

#1 Leave all 3 ports open for maximum output for 25Hz and above.

#2 Leave 2 ports open for maximum low frequency extension below 25Hz.

#3 Plug all ports for maximum damping (least amount of output below 30 Hz).