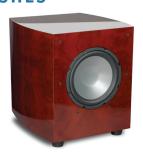

# POWERED SUBWOOFER

Designed to redefine the way you experience bass, the Impression Series I-12 powered subwoofer is absolutely stunning, both audibly and visually. The I-12 is the result of many years of research and development aimed precisely at surpassing the competition's offerings, even at higher price points. The I-12's subwoofer driver features RBH's proven, proprietary aluminum cone technology and adds considerable deep bass performance to your home theater or audio system.

#### **FINISHES**

High-gloss Red Burl Finish.

High-gloss Black Ash Finish.