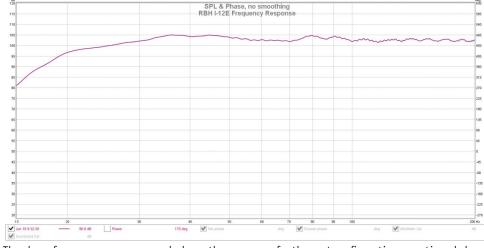

## LOW FREQUENCY ALIGNMENT OPTIONS

#1 Leave all 3 ports open for maximum output for 25Hz and above.

#2 Leave 2 ports open for maximum low frequency extension below 25Hz.

#3 Plug all ports for maximum damping (least amount of output below 30 Hz).

The above frequency response graph shows the responses for the port configurations mentioned above.