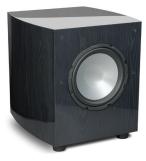

# POWERED SUBWOOFER

Designed to redefine the way you experience bass, the Impression Series I-12 powered subwoofer is absolutely stunning, both audibly and visually. The I-12 is the result of many years of research and development aimed precisely at surpassing the competition's offerings, even at higher price points. The I-12's subwoofer driver features RBH's proven, proprietary aluminum cone technology and adds considerable deep bass performance to your home theater or audio system.

NO

**SPEAKER LEVEL OUTPUTS:** 

No

**PHASE CONTROL:** 

Yes (0/180 Degrees)

CABINET/COLOR:

Available in High-gloss Red Burl or High-gloss Black Ash

GRILLE:

Black Fabric

FINISHED DIMENSIONS:

20" W x 22-3/4" H x 22" D

(508mm W x 578mm H x 559mm D)

**WEIGHT:** 

65 lbs. (29.48 kg)

WARRANTY:

5 Years\*