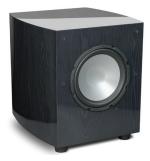

# POWERED SUBWOOFER

Designed to redefine the way you experience bass, the Impression Series I-12 powered subwoofer is absolutely stunning, both audibly and visually. The I-12 is the result of many years of research and development aimed precisely at surpassing the competition's offerings, even at higher price points. The I-12's subwoofer driver features RBH's proven, proprietary aluminum cone technology and adds considerable deep bass performance to your home theater or audio system.

NO

**SPEAKER LEVEL OUTPUTS:** 

No

PHASE CONTROL:

Yes (0/180 Degrees)

CABINET/COLOR:

Available in High-gloss Red Burl or High-gloss Black Ash

**GRILLE:** 

Black Fabric

FINISHED DIMENSIONS:

20" W x 22-3/4" H x 22" D

(508mm W x 578mm H x 559mm D)

**WEIGHT:** 

65 lbs. (29.48 kg)

WARRANTY:

5 Years\*

#### **FINISHES**

High-gloss Red Burl Finish.

High-gloss Black Ash Finish.