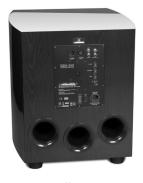

#### LOW FREQUENCY ALIGNMENT OPTIONS

#1 Leave all 3 ports open for maximum output for 25Hz and above.

#2 Leave 2 ports open for maximum low frequency extension below 25Hz.

#3 Plug all ports for maximum damping (least amount of output below 30 Hz).

The above frequency response graph shows the responses for the port configurations mentioned above.