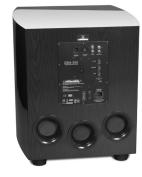

#### LOW FREQUENCY ALIGNMENT OPTIONS

#1 Leave all 3 ports open for maximum output for 25Hz and above.

#2 Leave 2 ports open for maximum low frequency extension below 25Hz.

#3 Plug all ports for maximum damping (least amount of output below 30 Hz).

The above frequency response graph shows the responses for the port configurations mentioned above.