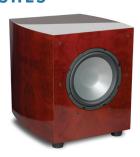

#### **SPECIFICATIONS**

**MODEL NAME:** 

I-12

**SYSTEM TYPE:** 

Powered Subwoofer

**SERIES:** 

**Impression Series** 

**AMPLIFIER TYPE:** 

Class D

**DRIVE UNITS:** 

(1) 12" (305mm) Aluminum Cone Subwoofer

**VOLTAGE:** 

110 and 220

**AMPLIFIER POWER:** 

350 Watts RMS

**FREQUENCY RESPONSE:** 

23 Hz - 200 Hz ±3dB

LOW-PASS CROSSOVER:

40Hz-150Hz (continuously variable)

LINE LEVEL INPUT:

Yes

**BALANCED INPUT:** 

Yes

**SPEAKER LEVEL INPUTS:** 

NO

**SPEAKER LEVEL OUTPUTS:** 

No

PHASE CONTROL:

Yes (0/180 Degrees)

CABINET/COLOR:

Available in High-gloss Red Burl or High-gloss Black Ash

**GRILLE:** 

Black Fabric

FINISHED DIMENSIONS:

20" W x 22-3/4" H x 22" D

(508mm W x 578mm H x 559mm D)

**WEIGHT:** 

65 lbs. (29.48 kg)

WARRANTY:

5 Years\*



#### **FINISHES**



High-gloss Red Burl Finish.



High-gloss Black Ash Finish.

#### LOW FREQUENCY ALIGNMENT OPTIONS



#1 Leave all 3 ports open for maximum output for 25Hz and above.



#2 Leave 2 ports open for maximum low frequency extension below 25Hz.



#3 Plug all ports for maximum damping (least amount of output below 30 Hz).



The above frequency response graph shows the responses for the port configurations mentioned above.

### MATCHING SERIES

**BOOKSHELF SPEAKER:** R5Bi **TOWER SPEAKER:** R55Ti

LCR/CENTER CHANNEL SPEAKER: R56Ci

SUBWOOFERS: I-12/e

382 Marshall Way, Ste. A, Layton, Utah, USA 84041 (800) 543-2205 (801) 543-2200 Fax: (801) 543-3300 http://rbhsound.com

\*Warranted for 5 years on the cabinet and woofers, and 1 year on the amplifier from date of purchase to be free from defects