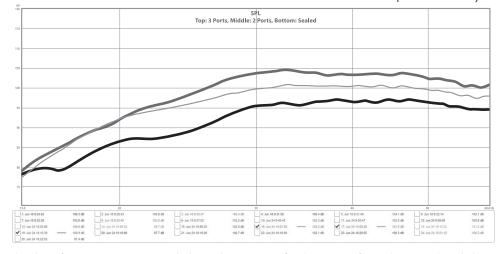

#### LOW FREQUENCY ALIGNMENT OPTIONS

#1 Leave all 3 ports open for maximum output for 25Hz and above.

#2 Leave 2 ports open for maximum low frequency extension below 25Hz.

#3 Plug all ports for maximum damping (least amount of output below 30 Hz).

The above frequency response graph shows the responses for the port configurations mentioned above.