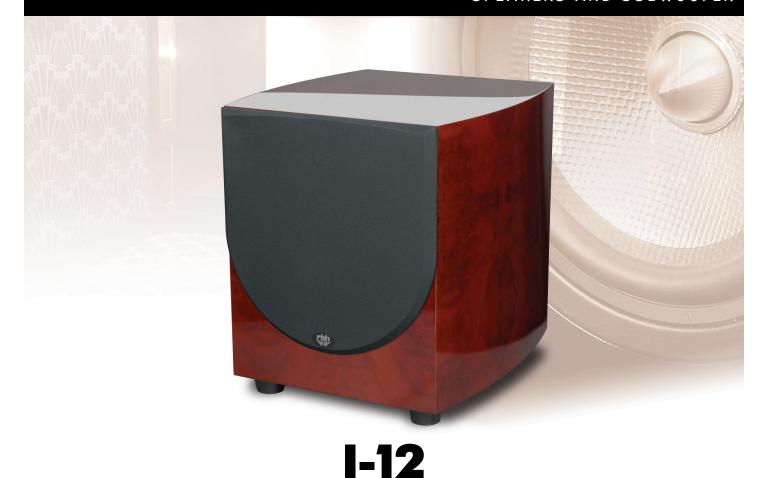

# POWERED SUBWOOFER

Designed to redefine the way you experience bass, the Impression Series I-12 powered subwoofer is absolutely stunning, both audibly and visually. The I-12 is the result of many years of research and development aimed precisely at surpassing the competition's offerings, even at higher price points. The I-12's subwoofer driver features RBH's proven, proprietary aluminum cone technology and adds considerable deep bass performance to your home theater or audio system.

NO

**SPEAKER LEVEL OUTPUTS:** 

No

PHASE CONTROL:

Yes (0/180 Degrees)

CABINET/COLOR:

Available in High-gloss Red Burl or High-gloss Black Ash

**GRILLE:** 

Black Fabric

FINISHED DIMENSIONS:

20" W x 22-3/4" H x 22" D

(508mm W x 578mm H x 559mm D)

**WEIGHT:** 

65 lbs. (29.48 kg)

WARRANTY:

5 Years\*