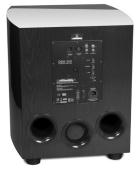

#### LOW FREQUENCY ALIGNMENT OPTIONS

#1 Leave all 3 ports open for maximum output for 25Hz and above.

#2 Leave 2 ports open for maximum low frequency extension below 25Hz.

#3 Plug all ports for maximum damping (least amount of output below 30 Hz).

The above frequency response graph shows the responses for the port configurations mentioned above.