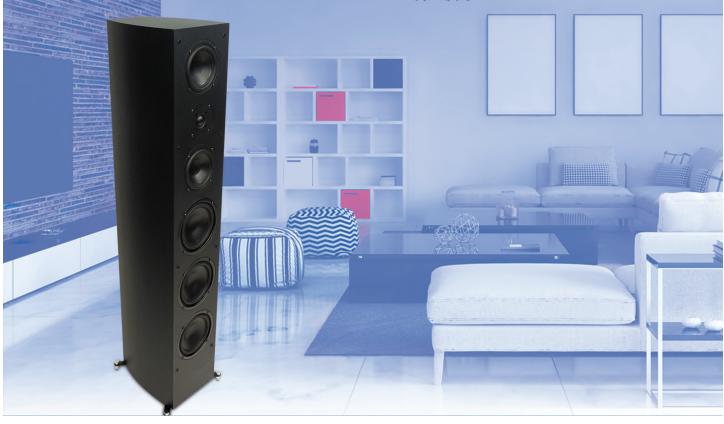

### TOWER SPEAKERS

The R-55 is a 3-way high-performance tower speaker. The beautiful curves of the R-55 and its sleek, elegant stature present a sophisticated addition to your home. Three 6½-inch poly-mica woofers provide plenty of low-end for both music and movies, while the dual 5¼-inch poly-mica mid-woofers accompanied by a 1-inch fabric dome tweeter deliver superb mid and high frequencies. The R-55 ships with outrigger feet to enhance the look, stability and performance of this beautiful tower speaker. Available in standard phantom black, a satin finish designed for dark theater rooms where reflections are not ideal, and it also resists scratches, scrapes, and smudges. A gorgeous high-gloss black finish is also available.

**DRIVE UNITS:** (3) 6-1/2" (165mm) Poly-mica Woofers (2) 5-1/4" (133mm) Poly-mica Woofers (1) 1" (25mm) Fabric Dome Tweeter

### CABINET/COLOR:

Available in standard Phantom Black or High-gloss Black Finish

GRILLE: Black Fabric

FINISHED DIMENSIONS (without feet): 8.8125" W x 47.25" H x 12.25" D (224mm W x 1200mm H x 311mm D)

WEIGHT: 52 lbs. (23.59 kg)