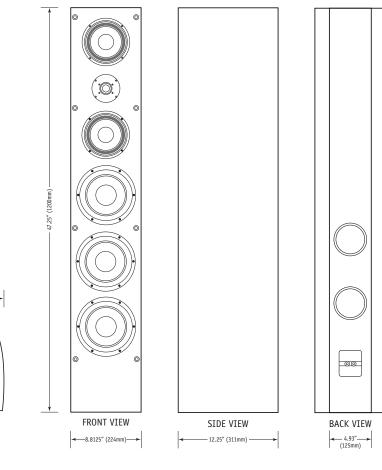

### CABINET/COLOR:

Available in standard Phantom Black or High-gloss Black Finish

GRILLE: Black Fabric

FINISHED DIMENSIONS (without feet): 8.8125" W x 47.25" H x 12.25" D (224mm W x 1200mm H x 311mm D)

WEIGHT: 52 lbs. (23.59 kg)

## DIMENSIONS