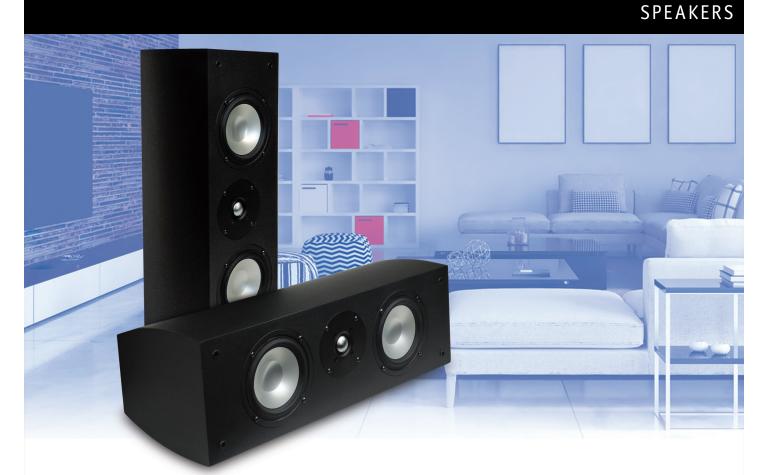

# LCR SPEAKER

The R-515E LCR/surround speaker offers the greatest flexibility and will add elegance into any home theater. The R-515 LCR speaker makes a perfect, adjustable-angle center channel for your home theater but can also serve as left, right or surround speakers. Paired with a matching RBH sub or two the R-515E can actually provide amazing sound for an entire theater setup. The dual 5¼-inch aluminum woofers accompanied by a 1-inch aluminized nano-silk dome tweeter deliver effortless, life-like mid and high frequencies present jaw-dropping sound and presence.