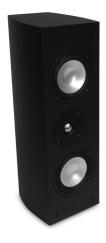

# LCR SPEAKER

The R-515E LCR/surround speaker offers the greatest flexibility and will add elegance into any home theater. The R-515 LCR speaker makes a perfect, adjustable-angle center channel for your home theater but can also serve as left, right or surround speakers. Paired with a matching RBH sub or two the R-515E can actually provide amazing sound for an entire theater setup. The dual 5¼-inch aluminum woofers accompanied by a 1-inch aluminized nano-silk dome tweeter deliver effortless, life-like mid and high frequencies present jaw-dropping sound and presence.

CABINET/COLOR:

Available in standard Phantom Black or High-gloss Black Finish

**GRILLE:** 

Black Fabric

FINISHED DIMENSIONS:

7.125" W x 21.625" H x 8.625" D (181mm W x 550mm H x 219mm D)

**WEIGHT:** 

17 lbs. (7.71 kg)