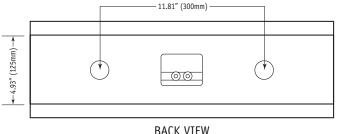

#### **DIMENSIONS**

SIDE VIEW

←4.93" (125mm)·

#### **FINISHES**

PHANTOM BLACK

8.625" (219mm)

BACK VIEW OF SPEAKER

Available in standard phantom black, a satin finish designed for dark theater rooms where reflections are not ideal, and it also resists scratches, scrapes, and smudges. A gorgeous high-gloss black finish is also available which will add high-end panache without the high-end price.