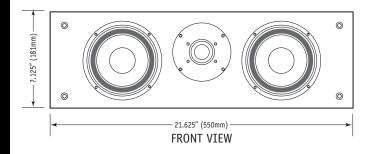

CABINET/COLOR:

Available in standard Phantom Black or High-gloss Black Finish

**GRILLE:** 

Black Fabric

FINISHED DIMENSIONS:

7.125" W x 21.625" H x 8.625" D (181mm W x 550mm H x 219mm D)

**WEIGHT:** 

17 lbs. (7.71 kg)

#### **DIMENSIONS**

SIDE VIEW

←4.93" (125mm)·