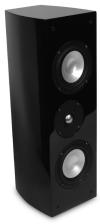

# LCR SPEAKER

The R-515E LCR/surround speaker offers the greatest flexibility and will add elegance into any home theater. The R-515 LCR speaker makes a perfect, adjustable-angle center channel for your home theater but can also serve as left, right or surround speakers. Paired with a matching RBH sub or two the R-515E can actually provide amazing sound for an entire theater setup. The dual 5¼-inch aluminum woofers accompanied by a 1-inch aluminized nano-silk dome tweeter deliver effortless, life-like mid and high frequencies present jaw-dropping sound and presence.

CABINET/COLOR:

Available in standard Phantom Black or High-gloss Black Finish

**GRILLE:** 

Black Fabric

FINISHED DIMENSIONS:

7.125" W x 21.625" H x 8.625" D (181mm W x 550mm H x 219mm D)

**WEIGHT:** 

17 lbs. (7.71 kg)