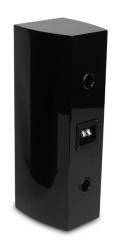

#### **FINISHES**

PHANTOM BLACK

8.625" (219mm)

BACK VIEW OF SPEAKER

Available in standard phantom black, a satin finish designed for dark theater rooms where reflections are not ideal, and it also resists scratches, scrapes, and smudges. A gorgeous high-gloss black finish is also available which will add high-end panache without the high-end price.