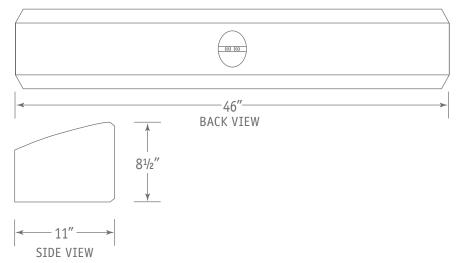

CROSSOVER 24dB/Octave

IMPEDANCE 4 Ohms

CABINET

Medium Density Fiberboard (MDF) in a Standard Satin Black Oak or Sandalwood, or 30 Different Custom Veneer Finishes

**GRILLE** Black Cloth

**DIMENSIONS** 46" W x 8½" H x 11" D (1168mm W x 216mm H x 279mm D)

## DIMENSIONS

FRONT VIEW