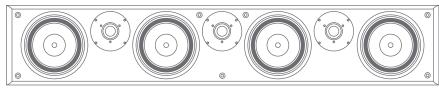

**RECOMMENDED POWER** 75-500 Watts

**DRIVE UNITS** (4) 6<sup>1</sup>/<sub>2</sub>" (165mm) Reference Aluminum Woofers (3) 1" (25mm) Reference Silk Dome Tweeters

TWEETER PROTECTION Yes

CROSSOVER FREQUENCY 2,500 Hz

## DIMENSIONS

FRONT VIEW