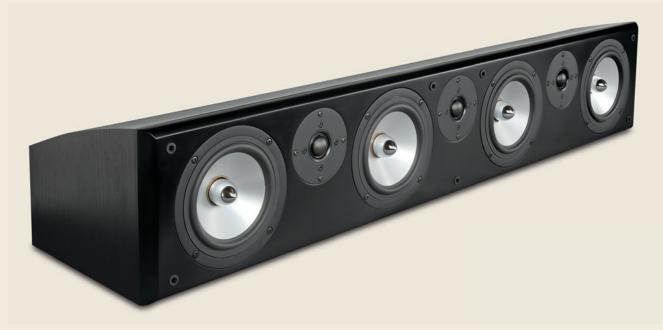

# SX-6100C/R DEDICATED CENTER CHANNEL SPEAKER

The SX-6100C/R is the flagship center channel of the Signature SX Reference Series. Intended primarily for larger home theaters, the SX-6100C/R represents the ultimate reference-level center channel solution. Four 6½-inch aluminum cone woofers and three 1-inch silk dome tweeters work together in complete harmony to ensure precise reproduction of center channel audio. The SX-6100C/R combines outstanding performance, style and clarity, delivering reference-level high fidelity to everyone in the theater.

**RECOMMENDED POWER** 75-500 Watts

**DRIVE UNITS** (4) 6<sup>1</sup>/<sub>2</sub>" (165mm) Reference Aluminum Woofers (3) 1" (25mm) Reference Silk Dome Tweeters

TWEETER PROTECTION Yes

CROSSOVER FREQUENCY 2,500 Hz

CROSSOVER 24dB/Octave

IMPEDANCE 4 Ohms

CABINET

Medium Density Fiberboard (MDF) in a Standard Satin Black Oak or Sandalwood, or 30 Different Custom Veneer Finishes

**GRILLE** Black Cloth

**DIMENSIONS** 46" W x 8½" H x 11" D (1168mm W x 216mm H x 279mm D)