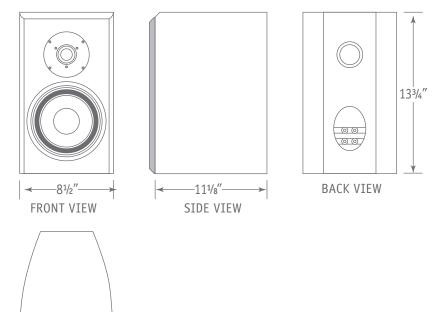

#### CABINET

Medium Density Fiberboard (MDF) in a Standard Satin Black Oak or Sandalwood, or 30 Different Custom Veneer Finishes

**GRILLE** Black Cloth

DIMENSIONS

 $8-1/2'' W \times 13-3/4'' H \times 11-1/8'' D$ (216mm W × 349mm H × 283mm D)

### DIMENSIONS

TOP VIEW