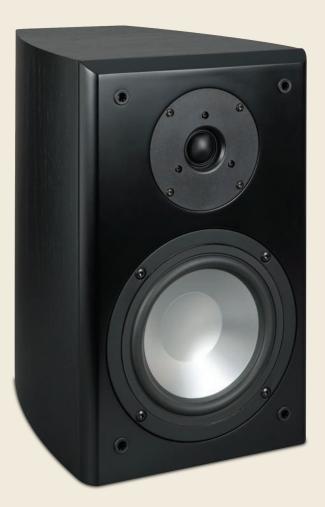

The SX-61 is an astounding bookshelf speaker. It affords its listeners with an abundance of full, precise, room-filling sound with its 6½-inch aluminum cone woofer and 1-inch silk dome tweeter. Ideal for situations where floor space is at a premium, the SX-61 is designed for both audiophile music systems as well as multi-channel home theaters.