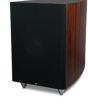

Standard high-gloss black finish with grille on.

Standard high-gloss black finish with grille off.

High-gloss South American Rosewood finish with

High-gloss South American Rosewood finish with grille on. grille off.