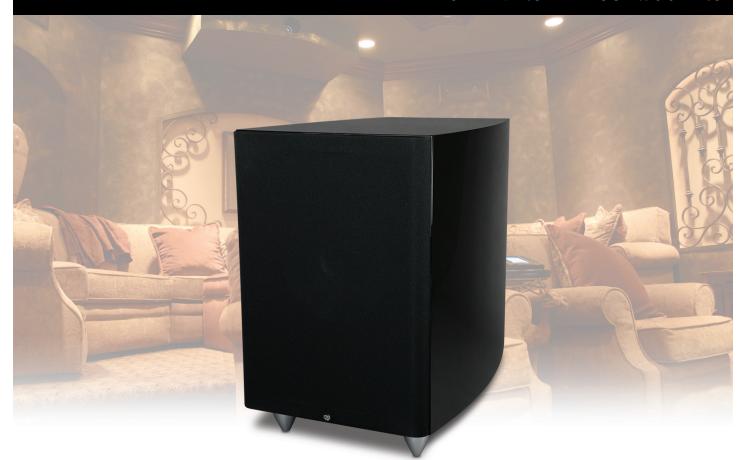

#### POWERED SUBWOOFER

Built for all-out performance, the SV-12P adds powerful, deep bass to any audio system or home theater. The SV-12P employs a 12-inch aluminum cone subwoofer powered by a built-in 350 Watt amplifier, all housed in a beautiful gloss cabinet featuring intricate internal bracing for optimal performance.

Standard high-gloss black finish with grille on.

Standard high-gloss black finish with grille off.

High-gloss South American Rosewood finish with

High-gloss South American Rosewood finish with grille on. grille off.