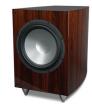

Standard high-gloss black finish with grille on.

Standard high-gloss black finish with grille off.

High-gloss South American Rosewood finish with

High-gloss South American Rosewood finish with grille on. grille off.