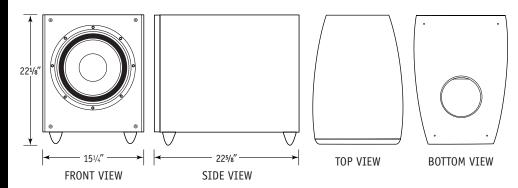

Black Fabric

FINISHED DIMENSIONS:

15-1/4" W x 22-5/8" H x 22-3/4" D (387mm W x 575mm H x 578mm D)

**WEIGHT:** 

69.95 lbs. (31.59 Kg)

**WARRANTY:** 

5 Years/1 Year\*

#### DIMENSIONS