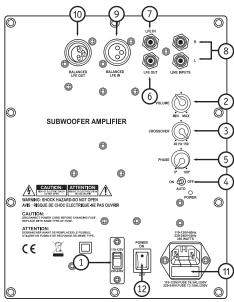

TOWER SPEAKER: SV-6500 and SV-6500R.

- 1. Voltage Selector Switch
- 2. Volume/Gain Control
- 3. Crossover Frequency Control
- 4. Auto Signal Tracking
- 5. Phase Control
- 6. LFE Out
- 7. LFE In
- 8. Line Inputs
- 9. Balanced LFE In
- 10. Balanced LFE Out
- 11. Fuse Access
- 12. Power