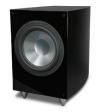

Standard high-gloss black finish with grille on.

Standard high-gloss black finish with grille off.

High-gloss South American Rosewood finish with

High-gloss South American Rosewood finish with grille on. grille off.