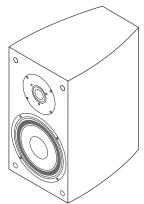

### **BOOKSHELF SPEAKER**

The SV-61 is an astounding bookshelf speaker. It affords its listeners with an abundance of full, precise, room-filling sound from its optimized 6½-inch aluminum cone woofer and 1-inch silk dome tweeter combination. Ideal for situations where floor space is at a premium, the SV-61 is designed for both audiophile music systems and multi-channel home theaters alike.

#### **SPECIFICATIONS**

**MODEL NAME:** 

SV-61

**SYSTEM TYPE:** 

Bookshelf Speaker

SERIES

Signature SV Reference

**FREQUENCY RESPONSE:** 

 $55Hz-40kHz \pm 3dB$ 

**SENSITIVITY:** 

87dB (2.83 Volts @ 1 Meter)

**RECOMMENDED POWER:** 

75-150 Watts

**DRIVE UNITS:** 

(2) 6-1/2" (165mm) Aluminum Cone Woofers

(1) 1" (25mm) Silk Dome Tweeter

**TWEETER PROTECTION:** 

Yes

**CROSSOVER FREQUENCY:** 

2,700 Hz

**CROSSOVER:** 

12dB/Octave

**IMPEDANCE:** 

8 Ohms

CABINET/COLOR:

Medium Density Fiberboard (MDF)/ Standard High-gloss Black and High-gloss

South American Rosewood (SAR)

**GRILLE:** 

Black Fabric

FINISHED DIMENSIONS:

7-3/4" W x 13-3/4" H x 11-5/8" D (197mm W x 349mm H x 295mm D)

**WEIGHT:** 

17.6 lbs. (7.98 kg)

**WARRANTY:** 

5 Years\*