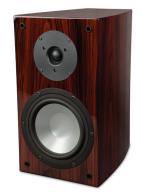

### **BOOKSHELF SPEAKER**

The SV-61 is an astounding bookshelf speaker. It affords its listeners with an abundance of full, precise, room-filling sound from its optimized 6½-inch aluminum cone woofer and 1-inch silk dome tweeter combination. Ideal for situations where floor space is at a premium, the SV-61 is designed for both audiophile music systems and multi-channel home theaters alike.

CABINET/COLOR:

Medium Density Fiberboard (MDF)/ Standard High-gloss Black and High-gloss

South American Rosewood (SAR)

**GRILLE:** 

Black Fabric

FINISHED DIMENSIONS:

7-3/4" W x 13-3/4" H x 11-5/8" D (197mm W x 349mm H x 295mm D)

SV-1212NR and SV-1212PR.

TOWER SPEAKER: SV-6500 and SV-6500R.

High-gloss South American Rosewood finish.

382 Marshall Way, Ste. A, Layton, Utah, USA 84041 (800) 543-2205 (801) 543-2200 Fax: (801) 543-3300 http://rbhsound.com