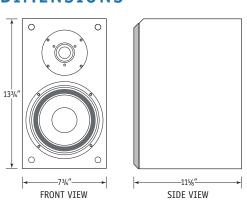

CABINET/COLOR:

Medium Density Fiberboard (MDF)/ Standard High-gloss Black and High-gloss

South American Rosewood (SAR)

**GRILLE:** 

Black Fabric

FINISHED DIMENSIONS:

7-3/4" W x 13-3/4" H x 11-5/8" D (197mm W x 349mm H x 295mm D)

#### **DIMENSIONS**

BACK VIEW