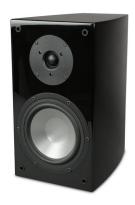

### **BOOKSHELF SPEAKER**

The SV-61 is an astounding bookshelf speaker. It affords its listeners with an abundance of full, precise, room-filling sound from its optimized 6½-inch aluminum cone woofer and 1-inch silk dome tweeter combination. Ideal for situations where floor space is at a premium, the SV-61 is designed for both audiophile music systems and multi-channel home theaters alike.

CABINET/COLOR:

Medium Density Fiberboard (MDF)/ Standard High-gloss Black and High-gloss

South American Rosewood (SAR)

**GRILLE:** 

Black Fabric

FINISHED DIMENSIONS:

7-3/4" W x 13-3/4" H x 11-5/8" D (197mm W x 349mm H x 295mm D)