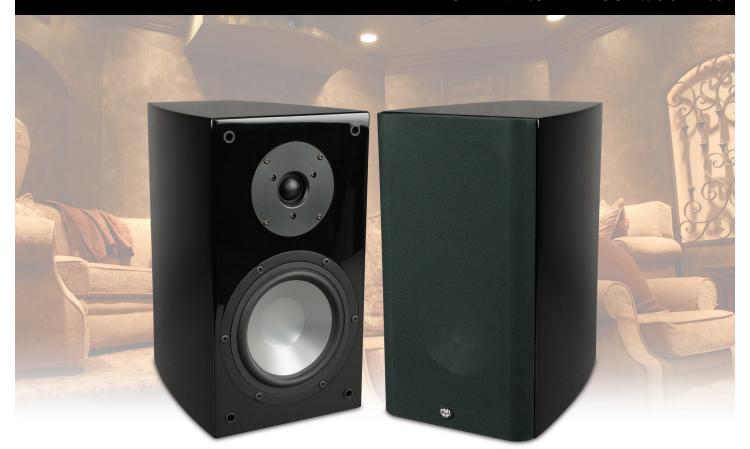

### **BOOKSHELF SPEAKER**

The SV-61 is an astounding bookshelf speaker. It affords its listeners with an abundance of full, precise, room-filling sound from its optimized 6½-inch aluminum cone woofer and 1-inch silk dome tweeter combination. Ideal for situations where floor space is at a premium, the SV-61 is designed for both audiophile music systems and multi-channel home theaters alike.

CABINET/COLOR:

Medium Density Fiberboard (MDF)/ Standard High-gloss Black and High-gloss

South American Rosewood (SAR)

**GRILLE:** 

Black Fabric

FINISHED DIMENSIONS:

7-3/4" W x 13-3/4" H x 11-5/8" D (197mm W x 349mm H x 295mm D)