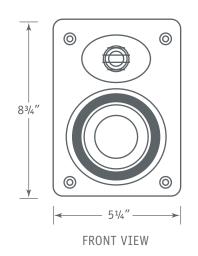

#### **DIMENSIONS**

5<sup>1</sup>/<sub>4</sub>" W x 8<sup>3</sup>/<sub>4</sub>" H x 7<sup>1</sup>/<sub>4</sub>" D (133mm W x 222mm H x 184mm D)

# DIMENSIONS