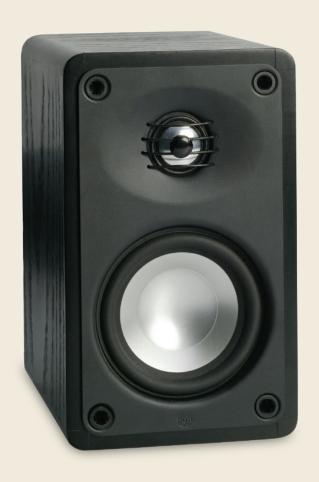

# MC-4C BOOKSHELF SPEAKER

The MC-4C, with its 4-inch aluminum cone woofer and 1-inch aluminum dome tweeter, delivers satisfying sound regardless of its smaller size. The MC-4C makes a perfect surround channel speaker in a home theater system. It also makes a fantastic mini-subwoofer/satellite system when used with an MC Series subwoofer. The MC-4C features built-in threaded inserts on the back of the speaker for easy mounting with a speaker bracket (available separately).

## **DRIVE UNITS**

- (1) 4" (102mm) Aluminum Woofer
- (1) 1" (25mm) Aluminum Dome Tweeter

#### **CABINET**

Black Oak Woodgrain

#### **GRILLE**

Black Cloth