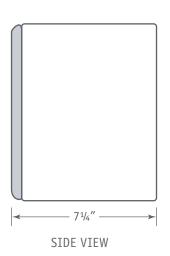

#### **DIMENSIONS**

5<sup>1</sup>/<sub>4</sub>" W x 8<sup>3</sup>/<sub>4</sub>" H x 7<sup>1</sup>/<sub>4</sub>" D (133mm W x 222mm H x 184mm D)

# DIMENSIONS