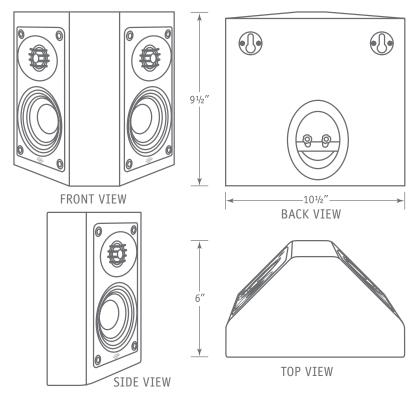

## DIMENSIONS

10½" W x 9½" H x 6" D (267mm W x 241mm H x 152mm D)

WEIGHT

11 lbs. (4.99 kg)

WARRANTY

5 Years\*

High Performance Home Audio Redefining the Way You Experience Sound™

### DIMENSIONS