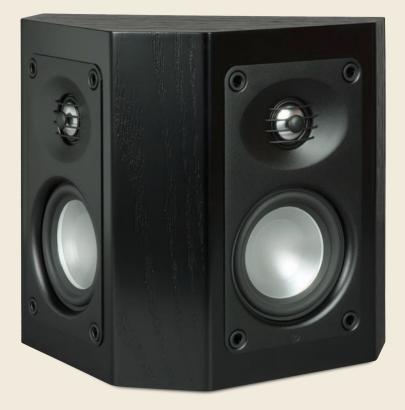

Designed specifically for use as rear effects channels in surround sound systems, the MC-44C provides timbrematched surround sound consistent with the high value the MC Series is known for. The MC-44C employs two 4-inch aluminum cone woofers and two 1-inch aluminum dome tweeters in a bi-polar configuration. The primary benefit of this design is the speaker's ability to reproduce high performance surround channel information from a position which cannot easily be located by the ear. The MC-44C is easily installed on a wall using the integrated keyhole brackets.

# MC-44C ON-WALL SURROUND SPEAKER