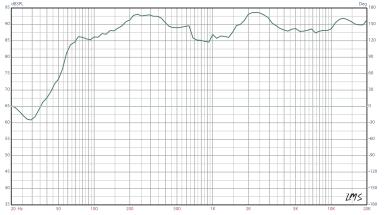

## S P E C I F I C A T I O N S

MODEL NAME: MC-44C

SYSTEM TYPE: On-wall Surround Speaker

SERIES MC Series

**FREQUENCY RESPONSE** 100Hz — 20kHz ± 3dB

SENSITIVITY 88dB (2.83 Volts @ 1 Meter)

**RECOMMENDED POWER** 50-150 Watts

#### FREQUENCY RESPONSE GRAPH

\*Warranted for 5 (five) years from date of purchase to be free from defects and workmanship. For more information see your RBH dealer.

Specifications are subject to change. For the most current information visit us online at www.rbhsound.com.