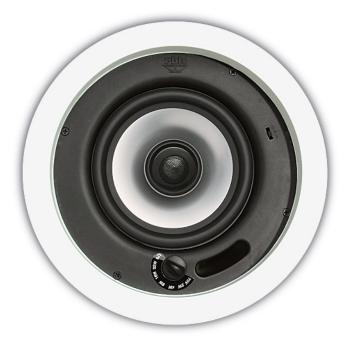

## **Applications:**

The MC-615-70 is the in-ceiling solution for commercial applications where high performance is a must. The MC-615-70 not only has an integral rear enclosure, but also features a built-in 70 volt multi-tap transformer. Full building code compliance and high performance in a sleek, round flush-trim design.

## **Technical Information:**

| Model Name/Number:          | MC-615-70                                    |
|-----------------------------|----------------------------------------------|
| Primary Use:                | In-ceiling Speaker                           |
| Series:                     | MC Series                                    |
| System Type:                | 2-way Bass Reflex, 70-volt Ready             |
| Frequency Response:         | 50Hz — 20kHz ± 3dB                           |
| Sensitivity:                | 88dB (2.83 Volts @ 1 Meter)                  |
| <b>Recommended Power:</b>   | 15-120 Watts                                 |
| Drive Units:                | (1) 6½" Aluminum Woofer                      |
|                             | (1) <sup>3</sup> /4" Swivel Aluminum Tweeter |
| <b>Tweeter Protection:</b>  | Yes                                          |
| <b>Crossover Frequency:</b> | 3000 Hz                                      |
| Crossover Slope:            | 12dB/Octave                                  |
| Impedance:                  | 8 Ohms/70-volt                               |
| Color:                      | White Frame (paintable)                      |
| Grille:                     | White (paintable)                            |
| Video Shielding:            | Yes                                          |
| Finished Dimensions:        | 10¼″ W x 9½″ D                               |
| <b>Cutout Dimensions:</b>   | 8³/4″ Dia.                                   |
| Weight:                     | 8 Lbs.                                       |
| Warranty:                   | 25 Years*                                    |