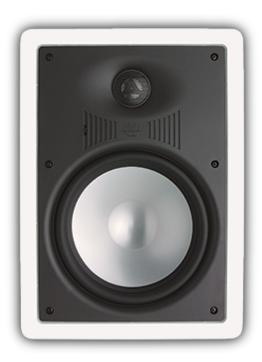

## MC SERIES MC-8 IN-WALL SPEAKER

## THIS PRODUCT WAS DISCONTINUED SEPTEMBER 2005

The MC-8 is the ultimate 8-inch in-wall speaker. The rigid metal woofer provides deep, rich bass unsurpassed by any other speaker of its kind. The matching aluminum dome swivel tweeter coupled with the highpowered Neodymium magnet assembly produces accuracy never before heard in an in-wall speaker.

## SPECIFICATIONS

| Model Name:          | MC-8                             |
|----------------------|----------------------------------|
| Series:              | MC                               |
| System Type:         | In-wall 2-way Speaker            |
| Frequency Response:  | 50Hz-20kHz (±3dB)                |
| Sensitivity:         | 86dB (2.83V @ 1 Meter)           |
| Recommended Power:   | 15-120 Watts                     |
| Woofer:              | (1) 8" (203mm) Aluminum Cone     |
| Tweeter:             | (1) 1" (25mm) Aluminum Dome      |
| Swivel Tweeter(s):   | Yes                              |
| Tweeter Protection:  | Yes                              |
| Crossover Frequency: | 2,500 Hz                         |
| Crossover Slope:     | 12dB/Octave                      |
| Impedance:           | 8 Ohms                           |
| Cabinet/Color:       | Aluminum/White Frame (Paintable) |
| Grille:              | White Aluminum (Paintable)       |
| Cutout Dimensions:   | 9" W x 12-3/4" H                 |
|                      | (229mm W x 324mm H)              |
| Finished Dimensions: | 10-1/8" W x 14-1/8" x 3-7/8" D   |
|                      | (257mm W x 359mm H x 98mm D)     |
| Weight:              | 5 lbs. (2.23 kg)                 |
| Warranty:            | 25 Years                         |