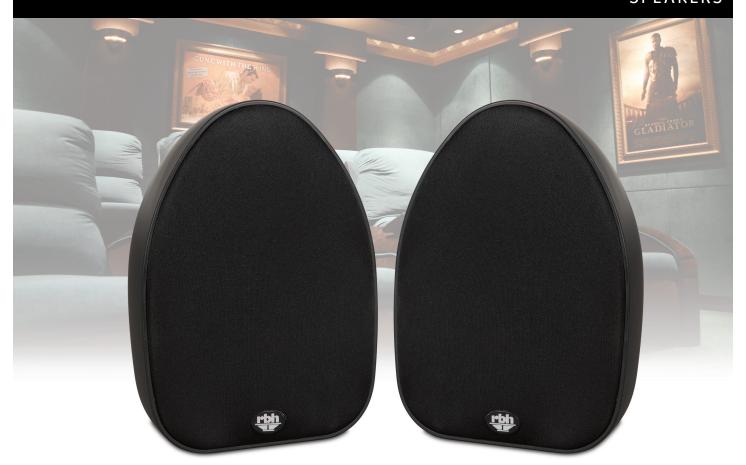

#### COMPACT BOOKSHELF SPEAKERS

Compact but mighty, the MM-4x mini-monitor pulls double duty as both a main speaker and a surround speaker. Its 4-inch aluminum cone woofer and 1-inch soft dome tweeter provide rich, full sound despite its compact size. The MM-4x can be conveniently mounted on optional speaker brackets directly to the wall (a great option for plasma TV owners). Combine with the S-8 or S-10 powered subwoofers to create a compact home theater sound system.

MM-4x shown here with partial grille to expose the aluminum woofers and silk dome tweeter.

382 Marshall Way, Ste. A, Layton, Utah, USA 84041 (800) 543-2205 (801) 543-2200 Fax: (801) 543-3300 http://rbhsound.com