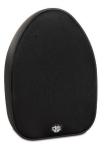

#### COMPACT BOOKSHELF SPEAKERS

Compact but mighty, the MM-4x mini-monitor pulls double duty as both a main speaker and a surround speaker. Its 4-inch aluminum cone woofer and 1-inch soft dome tweeter provide rich, full sound despite its compact size. The MM-4x can be conveniently mounted on optional speaker brackets directly to the wall (a great option for plasma TV owners). Combine with the S-8 or S-10 powered subwoofers to create a compact home theater sound system.