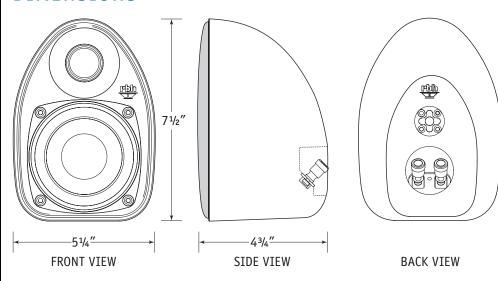

Black Satin

**GRILLE:** 

Black Fabric

FINISHED DIMENSIONS:

5-1/4" W x 7-1/2" H x 4-3/4" D (133mm W x 191mm H x 121mm D)

WEIGHT:

3.1 lbs. (1.41 kg)

WARRANTY:

#### **DIMENSIONS**