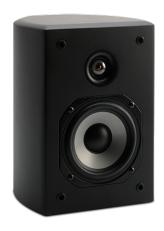

## **AC-51 BOOKSHELF SPEAKER**

## THIS PRODUCT WAS DISCONTINUED JUNE 2004

Whether used as a main speaker or dedicated surround speaker, the AC-51 provides incredible sound quality in an attractive and unobtrusive design that can be stand or wall mounted.

## **SPECIFICATIONS**

Model Name: AC-51 Series: AC

System Type: Bookshelf Speaker
Frequency Response: 60Hz-20kHz (±3dB)
Sensitivity: 86dB (2.83V @ 1 Meter)

Recommended Power: 100 Watts

Woofer: (1) 5-1/4" (133mm) Polypropylene

Tweeter: (1) 1" (25mm) Fabric Dome

Swivel Tweeter(s): No
Tweeter Protection: Yes
Crossover Frequency: 3,500 Hz
Crossover Slope: 12dB/Octave
Impedance: 8 Ohms
Cabinet/Color: Black or Silver

Grille: Black

Finished Dimensions: 8" W x 11-1/4" H x 10-1/4" D

(203mm W x 286mm H x 260mm D)

Weight: 11 lbs. (4.99 kg)

Warranty: 5 Years